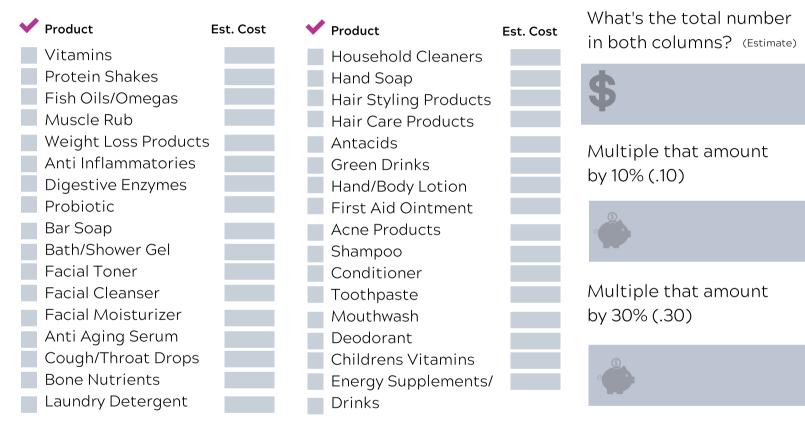

Put a 💙 next to any of the following products that you use and note roughly how much you spend on these products monthly, Add up the costs for each column, the total both columns.

These are the doTERRA equivalents to the products you are currently using. Place **1 next to the one's that you will** - **be purchasing in the next 30 days** and **2 next to the one's you will be purchasing in the next 60 days** and **3 next to the ones you will be purchasing in the next 90 days** 